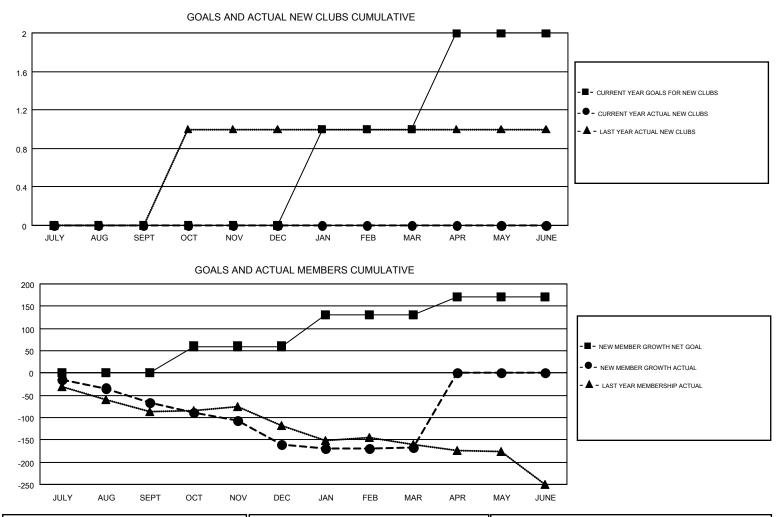

#### GMT: DENNIS STEVENSON

| Clubs         |               |             |               | Members               |                                                                |                                                              |                                                    |  |
|---------------|---------------|-------------|---------------|-----------------------|----------------------------------------------------------------|--------------------------------------------------------------|----------------------------------------------------|--|
|               | RESULTS FOR   | R 2016-2017 |               | RESULTS FOR 2016-2017 |                                                                |                                                              |                                                    |  |
| QUARTER       | NEW CLUB GOAL | NEW CLUBS   | DROPPED CLUBS | QUARTER               | NEW MEMBER GROWTH<br>NET GOAL (not reinstated<br>or transfers) | NEW MEMBER<br>GROWTH ACTUAL (not<br>reinstated or transfers) | DROPPED<br>MEMBERS ACTUAL<br>(including transfers) |  |
| JULY/AUG/SEPT | 0             | 0           | 1             | JULY/AUG/SEPT         | 0                                                              | 36                                                           | 103                                                |  |
| OCT/NOV/DEC   | 0             | 0           | 2             | OCT/NOV/DEC           | 60                                                             | 99                                                           | 192                                                |  |
| JAN/FEB/MAR   | 1             | 0           | 1             | JAN/FEB/MAR           | 70                                                             | 114                                                          | 122                                                |  |
| APR/MAY/JUNE  | 1             | 0           | 0             | APR/MAY/JUNE          | 40                                                             | 0                                                            | 0                                                  |  |